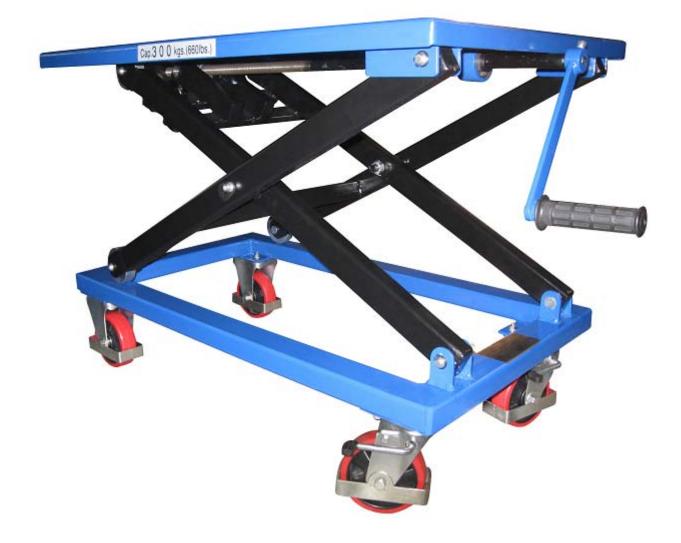

#### 1. Use & applicable range

It is a convertible vehicle using for lifting and transporting in workshop, warehouse and wharf, etc. Its rated capacity is 300kgs.

#### 2. Characteristics:

- I. Use wave the handle to lift the table, and the table's height is fixed, which can avoid the auto-lowering down like the hydraulic device.
- II. Push to make the four wheels running and move the cart by hand.

#### 3. Basic Data:

| Load capacity:           | 300kg/660lb |
|--------------------------|-------------|
| Maximum Height of Table: | 1000mm      |
| Minimum Height of Table: | 440mm       |
| Dimension of Table:      | 950×600mm   |
| Net Weight:              | 60kg        |

#### 4. Operation

Firstly, fix the table by the brake in the swivel wheel holder. Wave the handle to lift up and lower down the table.