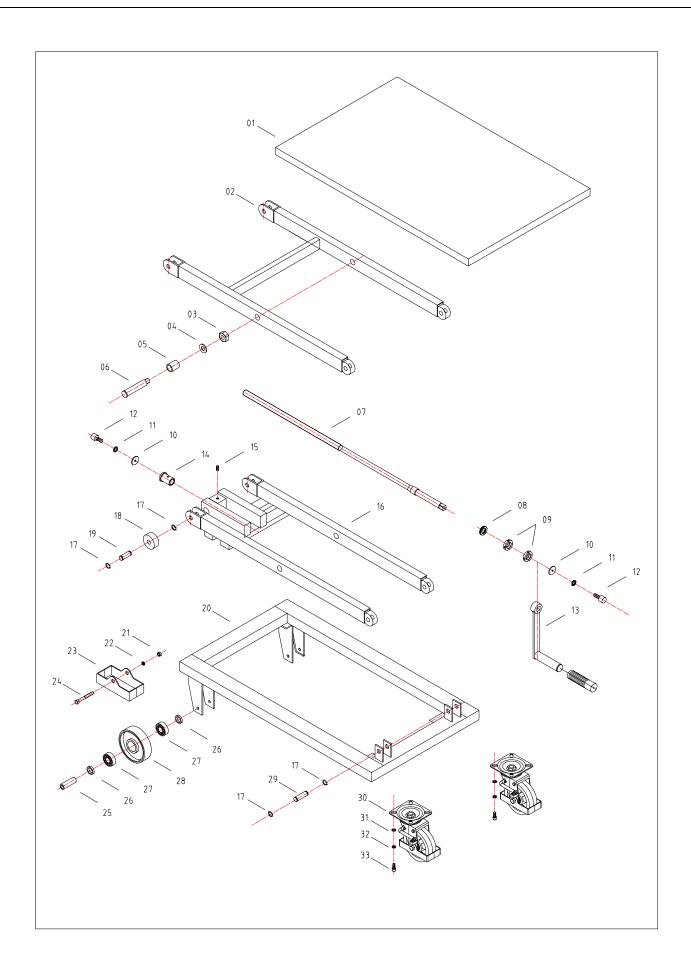

### MST300 MECHANICAL LIFT TABLE

| No. | Description   | Quantity |
|-----|---------------|----------|
| 1   | Table         | 1        |
| 2   | Frame 1       | 1        |
| 3   | Lopck Nut     | 2        |
| 4   | Washer        | 2        |
| 5   | Spacer Bush   | 2        |
| 6   | Spacer Bush   | 1        |
| 7   | Screw Rod     | 2        |
| 8   | Bearing       | 1        |
| 9   | Set Nut       | 2        |
| 10  | Flat Washer   | 2        |
| 11  | Spring washer | 2        |
| 12  | Screw         | 2        |
| 13  | Handle        | 2        |
| 14  | Bush          | 1        |
| 15  | Screw         | 1        |
| 16  | Frame 2       | 1        |
| 17  | Ring          | 12       |
| 18  | wheel         | 2        |
| 19  | Pin           | 2        |
| 20  | Chassis       | 1        |
| 21  | Lock Nut      | 2        |
| 22  | Flat Washer   | 2        |
| 23  | Aegis Cover   | 2        |
| 24  | Screw         | 2        |
| 25  | Spacer Bush   | 2        |
| 26  | Spacer Bush   | 4        |
| 27  | Bearing       | 4        |
| 28  | Roller        | 4        |
| 29  | Pin           | 4        |
| 30  | Swivel Caster | 2        |
| 31  | Flat Washer   | 8        |
| 32  | Spring washer | 8        |
|     |               |          |